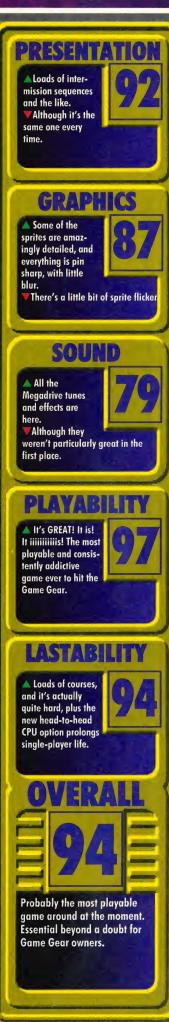

#### EXCLUSIVE! MICRO MACHINES 94

It was completely brilliant on the Megadrive but now (gasp) it seem to have got even better on the baby screen. Find out how we reached this astonishing conclusion in our EXCLUSIVE review.